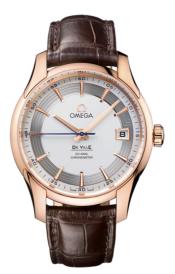

# DE VILLE HOUR VISION 41 MM, RED GOLD ON LEATHER STRAP Reference: 431.63.41.21.02.001

#### WATCH CASE & DIAL

Case: Red gold Case Diameter: 41 mm Between lugs: 20 mm Dial Colour: Silver

## BRACELET

Material: Leather strap Strap color: Brown Buckle type: Foldover clasp Buckle material: Red gold

### **FEATURES**

Chronometer, date, transparent caseback