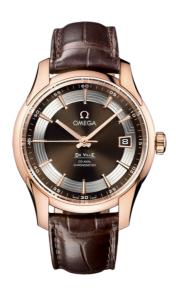

### **DE VILLE**

HOUR VISION 41 MM, RED GOLD ON LEATHER STRAP

Reference: 431.63.41.21.13.001

## WATCH CASE & DIAL

Case: Red gold

Case Diameter: 41 mm Between lugs: 20 mm Dial Colour: Brown

### **BRACELET**

Material: Leather strap

Strap color: Brown

Buckle type: Foldover clasp Buckle material: Red gold

#### **FEATURES**

Chronometer, date, transparent caseback