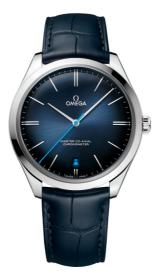

# WATCH CASE & DIAL

Case: Steel Case Diameter: 40 mm Between lugs: 20 mm Lug to lug: 44.80 mm Thickness: 10.1 mm Dial Colour: Blue Total product weight (Approx.): 58 g

#### STRAP

Strap type: Leather strap Strap color: Blue Strap surface: Alligator leather Strap underside: Calf leather Buckle type: Pin buckle Buckle material: Stainless steel