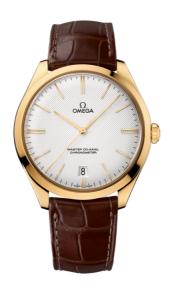

### **DE VILLE**

TRÉSOR

40 MM, YELLOW GOLD ON LEATHER STRAP

Reference: 432.53.40.21.02.001

## WATCH CASE & DIAL

Case: Yellow gold
Case Diameter: 40 mm
Between lugs: 20 mm
Lug to lug: 44.80 mm
Thickness: 10.6 mm
Dial Colour: Silver

Total product weight (Approx.): 75 g

## **STRAP**

Strap type: Leather strap

Strap color: Brown

Strap surface: Alligator leather

Buckle type: Pin buckle Buckle material: Yellow gold