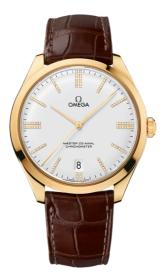

DE VILLE TRÉSOR 40 MM, YELLOW GOLD ON LEATHER STRAP Reference: 432.53.40.21.52.003

#### WATCH CASE & DIAL

Case: Yellow gold Case Diameter: 40 mm Between lugs: 20 mm Lug to lug: 44.80 mm Thickness: 10.8 mm Dial Colour: Silver Total product weight (Approx.): 78 g

## STRAP

Strap type: Leather strap Strap color: Brown Strap surface: Alligator leather Buckle type: Pin buckle Buckle material: Yellow gold