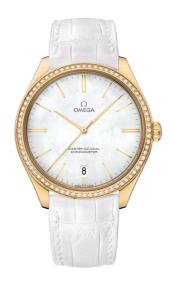

#### **DE VILLE**

**TRÉSOR** 

40 MM, YELLOW GOLD ON LEATHER STRAP

Reference: 432.58.40.21.05.002

#### WATCH CASE & DIAL

Case: Yellow gold
Case Diameter: 40 mm
Between lugs: 20 mm
Lug to lug: 44.80 mm
Thickness: 10.8 mm
Dial Colour: White

Total product weight (Approx.): 73 g

# **STRAP**

Strap type: Leather strap

Strap color: White

Strap surface: Alligator leather

Strap underside: Non-grained calf leather

Buckle type: Pin buckle Buckle material: Yellow gold