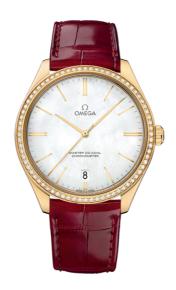

### **DE VILLE**

**TRÉSOR** 

40 MM, YELLOW GOLD ON LEATHER STRAP

Reference: 432.58.40.21.05.004

#### WATCH CASE & DIAL

Case: Yellow gold
Case Diameter: 40 mm
Between lugs: 20 mm
Lug to lug: 44.80 mm
Thickness: 10.8 mm
Dial Colour: White

Total product weight (Approx.): 74 g

# **STRAP**

Strap type: Leather strap

Strap color: Red

Strap surface: Alligator leather

Strap underside: Non-grained calf leather

Buckle type: Pin buckle Buckle material: Yellow gold