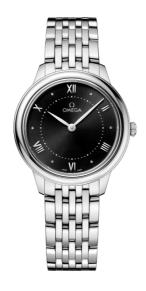

**DE VILLE** 

**PRESTIGE** 

30 MM, STEEL ON STEEL

Reference: 434.10.30.60.01.001

## WATCH CASE & DIAL

Case: Steel

Case Diameter: 30 mm Between lugs: 14 mm Lug to lug: 34.69 mm Thickness: 7.3 mm Dial Colour: Black

Total product weight (Approx.): 61 g