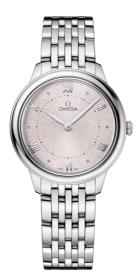

DE VILLE PRESTIGE 30 MM, STEEL ON STEEL Reference: 434.10.30.60.02.001

#### WATCH CASE & DIAL

Case: Steel Case Diameter: 30 mm Between lugs: 14 mm Lug to lug: 34.69 mm Thickness: 7.3 mm Dial Colour: Silver Total product weight (Approx.): 61 g

## BRACELET

Material: Steel Type of Clasp: Butterfly clasp