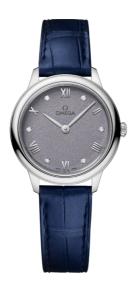

**DE VILLE** 

**PRESTIGE** 

27.5 MM, STEEL ON LEATHER STRAP

Reference: 434.13.28.60.53.001

## WATCH CASE & DIAL

Case: Steel

Case Diameter: 27.5 mm Between lugs: 13 mm Dial Colour: Blue

### **BRACELET**

Material: Leather strap

Strap color: Blue

Buckle type: Pin buckle

Buckle material: Stainless steel