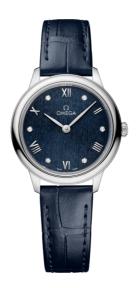

## WATCH CASE & DIAL

Case: Steel

Case Diameter: 27.5 mm Between lugs: 13 mm Dial Colour: Blue

#### **BRACELET**

Material: Leather strap

Strap color: Blue

Buckle type: Pin buckle

Buckle material: Stainless steel