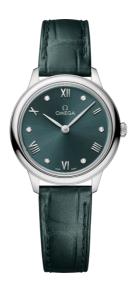

**DE VILLE** 

**PRESTIGE** 

27.5 MM, STEEL ON LEATHER STRAP

Reference: 434.13.28.60.60.001

## WATCH CASE & DIAL

Case: Steel

Case Diameter: 27.5 mm Between lugs: 13 mm Dial Colour: Green

### **BRACELET**

Material: Leather strap Strap color: Green Buckle type: Pin buckle

Buckle material: Stainless steel