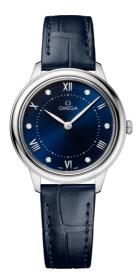

# DE VILLE PRESTIGE 30 MM, STEEL ON LEATHER STRAP Reference: 434.13.30.60.53.001

#### WATCH CASE & DIAL

Case: Steel Case Diameter: 30 mm Between lugs: 14 mm Lug to lug: 34.69 mm Thickness: 7.3 mm Dial Colour: Blue Total product weight (Approx.): 28 g

### STRAP

Strap type: Leather strap Strap color: Blue Strap surface: Alligator leather Strap underside: Calf leather Buckle type: Pin buckle Buckle material: Stainless steel