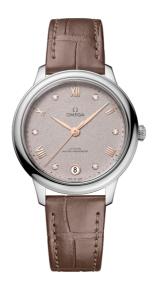

## **DE VILLE**

**PRESTIGE** 

34 MM, STEEL ON LEATHER STRAP Reference: 434.13.34.20.52.002

## WATCH CASE & DIAL

Case: Steel

Case Diameter: 34 mm Between lugs: 16 mm Dial Colour: Grey

## **BRACELET**

Material: Leather strap Strap color: Taupe

Buckle material: Stainless steel

### **FEATURES**

Anti-magnetic, chronometer, date, diamonds, master chronometer certified, transparent caseback