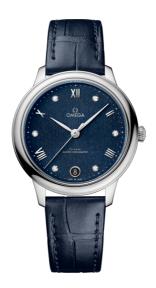

### **DE VILLE**

**PRESTIGE** 

34 MM, STEEL ON LEATHER STRAP Reference: 434.13.34.20.53.002

### WATCH CASE & DIAL

Case: Steel

Case Diameter: 34 mm
Between lugs: 16 mm
Lug to lug: 39.38 mm
Thickness: 10.1 mm
Dial Colour: Blue

Total product weight (Approx.): 46 g

# **STRAP**

Strap type: Leather strap

Strap color: Blue

Strap surface: Alligator leather Strap underside: Grained calf leather

Buckle material: Stainless steel