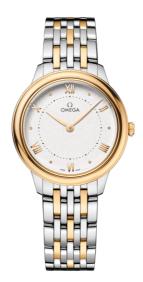

**DE VILLE** PRESTIGE 30 MM, STEEL - YELLOW GOLD ON STEEL - YELLOW GOLD Reference: 434.20.30.60.02.002

## WATCH CASE & DIAL

Case: Steel - yellow gold Case Diameter: 30 mm Between lugs: 14 mm Lug to lug: 34.69 mm Thickness: 7.3 mm Dial Colour: Silver Total product weight (Approx.): 63 g

## BRACELET

Material: Steel - yellow gold Type of Clasp: Butterfly clasp