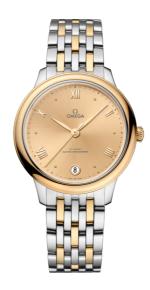

## **DE VILLE**

**PRESTIGE** 

34 MM, STEEL - YELLOW GOLD ON STEEL - YELLOW GOLD

Reference: 434.20.34.20.08.001

## WATCH CASE & DIAL

Case: Steel - yellow gold Case Diameter: 34 mm Between lugs: 16 mm Dial Colour: Yellow

## **BRACELET**

Material: Steel - yellow gold