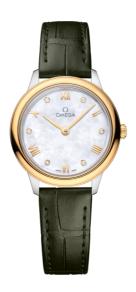

### **DE VILLE**

**PRESTIGE** 

27.5 MM, STEEL - YELLOW GOLD ON LEATHER STRAP

Reference: 434.23.28.60.55.001

# WATCH CASE & DIAL

Case: Steel - yellow gold Case Diameter: 27.5 mm Between lugs: 13 mm Dial Colour: White

### **BRACELET**

Material: Leather strap Strap color: Green Buckle type: Pin buckle

Buckle material: Stainless steel