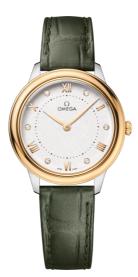

**DE VILLE** PRESTIGE 30 MM, STEEL - YELLOW GOLD ON LEATHER STRAP Reference: 434.23.30.60.52.002

### WATCH CASE & DIAL

Case: Steel - yellow gold Case Diameter: 30 mm Between lugs: 14 mm Lug to lug: 34.69 mm Thickness: 7.3 mm Dial Colour: Silver Total product weight (Approx.): 29 g

## STRAP

Strap type: Leather strap Strap color: Green Strap surface: Alligator leather Strap underside: Calf leather Buckle type: Pin buckle Buckle material: Stainless steel