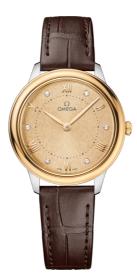

**DE VILLE** PRESTIGE 30 MM, STEEL - YELLOW GOLD ON LEATHER STRAP Reference: 434.23.30.60.58.001

#### WATCH CASE & DIAL

Case: Steel - yellow gold Case Diameter: 30 mm Between lugs: 14 mm Lug to lug: 34.69 mm Thickness: 7.3 mm Dial Colour: Yellow Total product weight (Approx.): 29 g

## STRAP

Strap type: Leather strap Strap color: Brown Strap surface: Alligator leather Strap underside: Calf leather Buckle type: Pin buckle Buckle material: Stainless steel