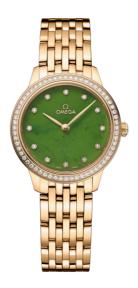

### **DE VILLE**

**PRESTIGE** 

27.5 MM, YELLOW GOLD ON YELLOW GOLD

Reference: 434.55.28.60.99.001

# WATCH CASE & DIAL

Case: Yellow gold

Case Diameter: 27.5 mm Between lugs: 13 mm Dial Colour: Green

#### **BRACELET**

Material: Yellow gold

#### **FEATURES**

Diamonds