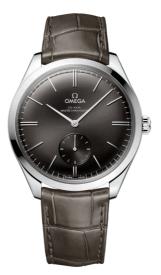

DE VILLE TRÉSOR 40 MM, STEEL ON LEATHER STRAP Reference: 435.13.40.21.06.001

#### WATCH CASE & DIAL

Case: Steel Case Diameter: 40 mm Between lugs: 20 mm Dial Colour: Grey

## BRACELET

Material: Leather strap Strap color: Grey Buckle type: Pin buckle Buckle material: Stainless steel