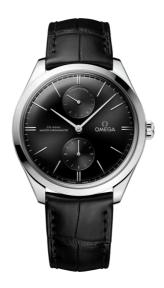

# **DE VILLE**

TRÉSOR

40 MM, STEEL ON LEATHER STRAP Reference: 435.13.40.22.01.001

# WATCH CASE & DIAL

Case: Steel

Case Diameter: 40 mm Between lugs: 20 mm Dial Colour: Black

# **BRACELET**

Material: Leather strap Strap color: Black Buckle type: Pin buckle

Buckle material: Stainless steel