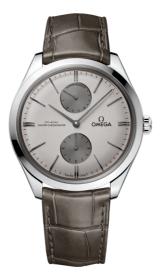

# DE VILLE TRÉSOR 40 MM, STEEL ON LEATHER STRAP Reference: 435.13.40.22.06.001

## MOVEMENT

Calibre: OMEGA 8934

Manual-winding movement with Co-Axial escapement. Certified Master Chronometer, approved by METAS, resistant to magnetic fields reaching 15,000 gauss. Power Reserve display at 12H and Small Seconds display at 6H. Free-sprung balance with silicon balance spring, two barrels mounted in series. Rhodium plated finish with Geneva waves in arabesque.

#### WATCH CASE & DIAL

Case: Steel Case Diameter: 40 mm Between lugs: 20 mm Dial Colour: Silver

### BRACELET

Material: Leather strap Strap color: Grey Buckle type: Pin buckle Buckle material: Stainless steel