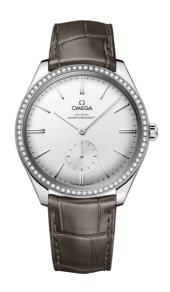

### **DE VILLE**

TRÉSOR

40 MM, STEEL ON LEATHER STRAP

Reference: 435.18.40.21.02.002

### WATCH CASE & DIAL

Case: Steel

Case Diameter: 40 mm Between lugs: 20 mm Dial Colour: Silver

### **BRACELET**

Material: Leather strap

Strap color: Grey

Buckle type: Pin buckle

Buckle material: Stainless steel

#### **FEATURES**

Anti-magnetic, chronometer, diamonds, master chronometer certified, small seconds, transparent

caseback