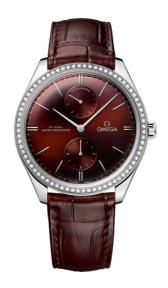

# **DE VILLE**

TRÉSOR

40 MM, STEEL ON LEATHER STRAP Reference: 435.18.40.22.11.001

Calibre: OMEGA 8934

MOVEMENT

Manual-winding movement with Co-Axial escapement. Certified Master Chronometer, approved by METAS, resistant to magnetic fields reaching 15,000 gauss. Power Reserve display at 12H and Small Seconds display at 6H. Free-sprung balance with silicon balance spring, two barrels mounted in series. Rhodium plated finish with Geneva waves in arabesque.

## WATCH CASE & DIAL

Case: Steel

Case Diameter: 40 mm Between lugs: 20 mm Dial Colour: Red

# **BRACELET**

Material: Leather strap Strap color: Burgundy Buckle type: Pin buckle

Buckle material: Stainless steel