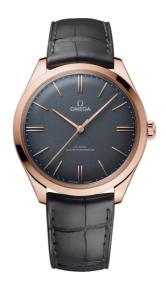

## **DE VILLE**

TRÉSOR

40 MM, SEDNATM GOLD ON LEATHER STRAP

Reference: 435.53.40.21.06.001

## WATCH CASE & DIAL

Case: Sedna™ gold
Case Diameter: 40 mm
Between lugs: 20 mm
Lug to lug: 44.80 mm
Thickness: 10.8 mm
Dial Colour: Grey

Total product weight (Approx.): 74 g

# **STRAP**

Strap type: Leather strap

Strap color: Grey

Strap surface: Alligator leather Strap underside: Calf leather Buckle type: Pin buckle

Buckle material: Sedna<sup>TM</sup> Gold