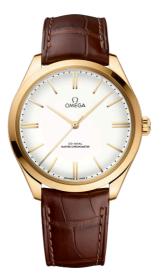

DE VILLE TRÉSOR 40 MM, YELLOW GOLD ON LEATHER STRAP Reference: 435.53.40.21.09.001

#### WATCH CASE & DIAL

Case: Yellow gold Case Diameter: 40 mm Between lugs: 20 mm Dial Colour: White

## BRACELET

Material: Leather strap Strap color: Brown Buckle type: Pin buckle Buckle material: Yellow gold