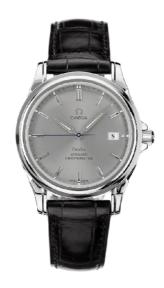

# **DE VILLE**

37.5 MM, STEEL ON LEATHER STRAP

Reference: 4831.40.31

# WATCH CASE & DIAL

Case: Steel

Case Diameter: 37.5 mm Between lugs: 19 mm Dial Colour: Grey

### **BRACELET**

Material: Leather strap Strap color: Black

Buckle type: Foldover clasp Buckle material: Stainless steel